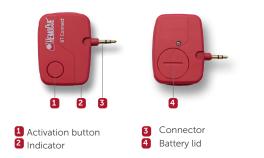

#### Overview

#### Ease of Use

- One button operated
- Clear LED indication
- Easy battery replacement

To learn more, please visit hemocue.com

#### **Indicator Status**

HemoCue AB | PO Box 1204 | SE-262 23 Ängelholm | Sweden Phone: +46 77 570 02 10 | Fax: +46 77 570 02 12 | info@hemocue.se | hemocue.com