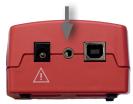

### HemoCue® BT Connect

#### **Product Specifications**

Weight Including battery: 26 g
Excluding battery: 20 g

Dimensions 60 mm x 44 mm x 10 mm

Storage Temp.  $-20 \,^{\circ}\text{C}$  to  $+55 \,^{\circ}\text{C}$ Operating Temp.  $+10 \,^{\circ}\text{C}$  to  $+45 \,^{\circ}\text{C}$ 

Relative humidity, non-condensing

Battery Type CR2450, UL-rec.

Wireless
communication

Bluetooth 4.1 - Bluetooth Low
Energy
Frequency Band: 2400 MHz -

< 90%

2480 MHz

Modulation Method: GFSK Max Output Power: 3dBm

Interface Serial, 3.5 mm plug

#### System Requirements

Device with Bluetooth® Wireless Technology 4.0/Low Energy (BLE) support HemoCue® Hb 201<sup>+</sup> Analyzer HemoCue® Glucose 201<sup>+</sup> Analyzer HemoCue® Glucose 201 RT Analyzer

#### Overview



#### Connect to the Analyzer



#### **Connector Angles**

HemoCue® BT Connect has multiple connection alternatives:

Option 1



Option 2



Option 3

Option 4



#### Activate the HemoCue® BT Connect



#### **Indicator Status**



HemoCue AB | PO Box 1204 | SE-262 23 Ängelholm | Sweden Phone: +46 77 570 02 10 | Fax: +46 77 570 02 12 | info@hemocue.se | hemocue.com